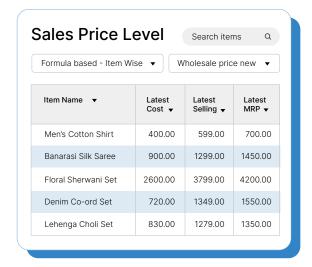

#### **Enjoy margin protection**

Protect margins with auto-price fixing that helps you determine the selling price and MRP based on landing costs.

 $\bigcirc$ 

#### Define your own price rules

Set pricing rules and automatically apply them for different size categories during the time of purchase entry.