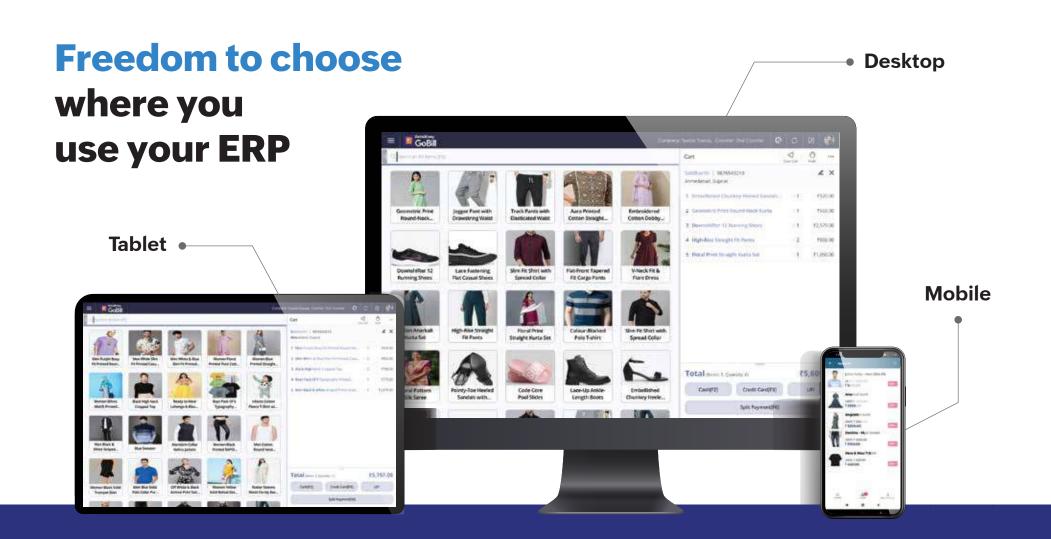

### Provide an omnichannel experience

Manage sales, inventory, operations, and customers across all platforms (online, mobile, in-store).