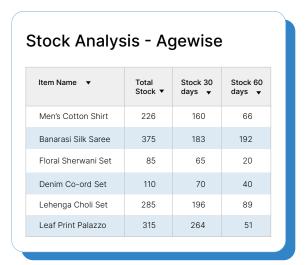

#### Age-wise product tracking

Strategically plan clearance sales without compromising on fixed prices and make room for new collections.

#### Manage your inventory efficiently

Completely track moving, non-moving, damaged, and aging stock for better inventory control.